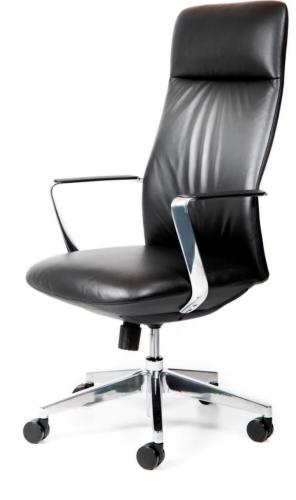

## DIRECTOR

Director Series of European styled Executive chairs are generously proportioned with striking polished alloy arm and base

- Tan or Black leather option
- Artisan stitch detail creates refined finish
- Comfortable molded seat foam for durability
- Steel back frame with contoured back shape and supportive headrest
- Upholstered Arm pad
- Tension control, gas height and auto recline
- Lockable in the upright position
- Overall height 1220 max 1130 min
- Overall width and depth 700
- Seat height 530 max 430 min
- Seat 500 width 500 depth
- Arm height 205
- Back height from seat 700