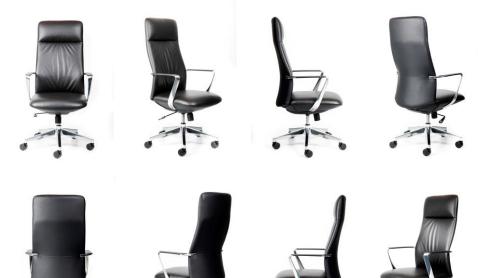

## DIRECTOR

Director Series of European styled Executive chairs are generously proportioned with striking polished alloy arm and base

- Tan or Black leather option
- Artisan stitch detail creates refined finish
- Comfortable molded seat foam for durability
- Steel back frame with contoured back shape and supportive headrest
- Upholstered Arm pad
- Tension control, gas height and auto recline
- Lockable in the upright position
- Overall height 1220 max 1130 min
- Overall width and depth 700
- Seat height 530 max 430 min
- Seat 500 width 500 depth
- Arm height 205
- Back height from seat 700